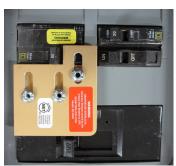

Homeline Panel

OO Panel

- Step 2: Turn off main breaker and remove panel cover.
- Step 3: Drill holes as marked on panel cover with supplied 3/16 drill bit and remove all burs from drilling cover.
- Step 4: Insert screws from rear of cover, install bottom plate, and install top plate (slotted) install thread lock to screws and install retaining nuts. Ensure proper movement.
- Step 5: Install 2 pole Generator breaker on bottom left side and place Generator Warning Sticker on Generator breaker.
- Step 6: Combine the zip ties to make a loop and install zip ties around top set of breakers in panel as shown in picture below. Pull on ends to make tight around breakers. Trim zip ties as needed and install Warning label next to release tab on zip tie at generator breaker.