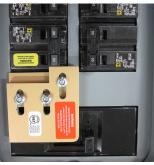

Homeline Panel

OO Panel

- Step 2: Turn off main breaker and remove panel cover.
- Step 3: Drill holes as marked on panel cover with supplied 3/16 drill bit and remove all burs from drilling cover.
- Step 4: Insert screws from rear of cover, install bottom plate, and install top plate (slotted) install thread lock to screws and install retaining nuts. Ensure proper movement.
- Step 5: Install 2 pole Generator breaker on bottom left side and place Generator Warning Sticker on Generator breaker.
- Step 6: Combine the zip ties to make a loop and install zip ties around top set of breakers in panel as shown in picture below. Pull on ends to make tight around breakers. Trim zip ties as needed and install Warning label next to release tab on zip tie at generator breaker.