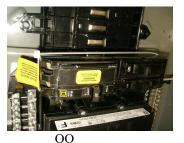

Homeline Panel

OO Panel

- Step 2: Turn off main breaker and remove panel cover.
- Step 3: Drill holes as marked on panel cover with supplied 3/16 drill bit and remove all burs from drilling cover.
- Step 4: Insert screws from rear of cover, install bottom plate, and install top plate (slotted) install thread lock to screws and install retaining nuts. Ensure proper movement.
- Step 5: Install 2 pole Generator breaker on bottom left side and place Generator Warning Sticker on Generator breaker.
- Step 6: Combine the zip ties to make a loop and install zip ties around top set of breakers in panel as shown in picture below. Pull on ends to make tight around breakers. Trim zip ties as needed and install Warning label next to release tab on zip tie at generator breaker.