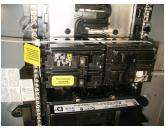

Homeline Panel

OO Panel

- Step 2: Turn off main breaker and remove panel cover.
- Step 3: Drill holes as marked on panel cover with supplied 3/16 drill bit and remove all burs from drilling cover.
- Step 4: Insert screws from rear of cover, install bottom plate, and install top plate (slotted) install thread lock to screws and install retaining nuts. Ensure proper movement.
- Step 5: Install 2 pole Generator breaker on bottom left side and place Generator Warning Sticker on Generator breaker.
- Step 6: Combine the zip ties to make a loop and install zip ties around top set of breakers in panel as shown in picture below. Pull on ends to make tight around breakers. Trim zip ties as needed and install Warning label next to release tab on zip tie at generator breaker.