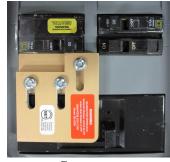

Homeline Panel

OO Panel

- Step 2: Turn off main breaker and remove panel cover.
- Step 3: Drill holes as marked on panel cover with supplied 3/16 drill bit and remove all burs from drilling cover.
- Step 4: Insert screws from rear of cover, install bottom plate, and install top plate (slotted) install thread lock to screws and install retaining nuts. Ensure proper movement.
- Step 5: Install 2 pole Generator breaker on bottom left side and place Generator Warning Sticker on Generator breaker.
- Step 6: Combine the zip ties to make a loop and install zip ties around top set of breakers in panel as shown in picture below. Pull on ends to make tight around breakers. Trim zip ties as needed and install Warning label next to release tab on zip tie at generator breaker.