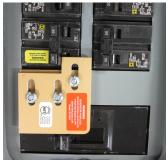

Homeline Panel

OO Panel

- Step 2: Turn off main breaker and remove panel cover.
- Step 3: Drill holes as marked on panel cover with supplied 3/16 drill bit and remove all burs from drilling cover.
- Step 4: Insert screws from rear of cover, install bottom plate, and install top plate (slotted) install thread lock to screws and install retaining nuts. Ensure proper movement.
- Step 5: Install 2 pole Generator breaker on bottom left side and place Generator Warning Sticker on Generator breaker.
- Step 6: Combine the zip ties to make a loop and install zip ties around top set of breakers in panel as shown in picture below. Pull on ends to make tight around breakers. Trim zip ties as needed and install Warning label next to release tab on zip tie at generator breaker.