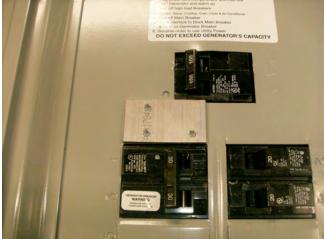

## **WARNING**

Only qualified personnel should be working on the panel box
An amateur should <u>NEVER</u> open the panel box
Please follow all rules and regulations of the National Electric Code

Step 1: Disassemble the interlock. Place the bottom plate (holes only) above the top left breaker and mark all holes as in the picture below.

- Step 2: Turn off main breaker and remove panel cover.
- Step 3: Drill holes as marked on panel cover with supplied 3/16 drill bit and remove all burs from drilling cover.
- Step 4: Insert screws from rear of cover, install bottom plate, and install top plate (slotted) with retaining nuts. Ensure proper movement.
- Step 5: Install 2 pole Generator breaker on top left side and place Generator Warning Sticker on Generator breaker.