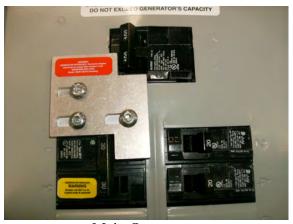

- Step 2: Turn off main breaker and remove panel cover.
- Step 3: Drill holes as marked on panel cover with supplied 3/16 drill bit and remove all burs from drilling cover.
- Step 4: Insert screws from rear of cover, install bottom plate, and install top plate (slotted) with retaining nuts. Ensure proper movement.
- Step 5: Install 2 pole Generator breaker on top left side and place Generator Warning Sticker on Generator breaker.

Step 6: Re-Install panel cover, Verify proper operation of interlock. Main breaker **ON**, generator breaker **OFF** and generator breaker **CAN NOT** be turned on. Generator breaker **ON**, main breaker **OFF** and main breaker **CAN NOT** be turned on.