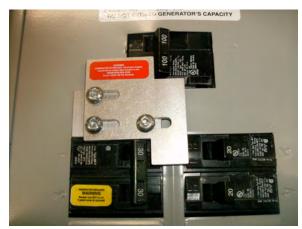

- Step 2: Turn off main breaker and remove panel cover.
- Step 3: Drill holes as marked on panel cover with supplied 3/16 drill bit and remove all burs from drilling cover.
- Step 4: Insert screws from rear of cover, install bottom plate, and install top plate (slotted) with retaining nuts. Ensure proper movement.
- Step 5: Install 2 pole Generator breaker on top left side and place Generator Warning Sticker on Generator breaker.

Step 6: Re-Install panel cover, Verify proper operation of interlock. Main breaker **ON**, generator breaker **OFF** and generator breaker **CAN NOT** be turned on. Generator breaker **ON**, main breaker **OFF** and main breaker **CAN NOT** be turned on.