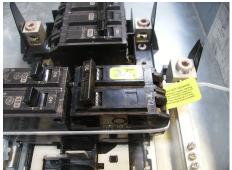

Step 6: Combine the zip ties to make a loop and install zip ties around top set of breakers in panel as shown in picture below. Pull on ends to make tight around breakers. Trim zip ties as needed and install Warning label next to release tab on zip tie at generator breaker.