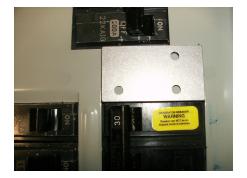

## **WARNING**

Only qualified personnel should be working on the panel box
An amateur should <u>NEVER</u> open the panel box
Please follow all rules and regulations of the National Electric Code

Step 1: Disassemble the interlock. Place the bottom plate (holes only) above the top right breaker and mark holes. Plate is parallel to top right breaker.

Step 2: Turn off main breaker and remove panel cover.

- Step 3: Drill holes as marked on panel cover with supplied 3/16 drill bit and remove all burs from drilling cover.
- Step 4: Insert screws from rear of cover, install bottom plate, and install top plate (slotted) install tread lock to screws and install retaining nuts. Ensure proper movement.
- Step 5: Install 2 pole Generator breaker on top right side and place Generator Warning Sticker on Generator breaker.