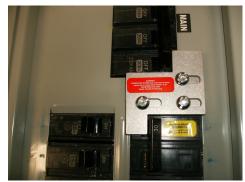

Step 7: Re-Install panel cover, Verify proper operation of interlock. Main breaker **ON**, generator breaker **OFF** and generator breaker **CAN NOT** be turned on. Generator breaker **ON**, main breaker **OFF** and main breaker **CAN NOT** be turned on. Please verify that inside panel cover is touching all breaker, if not adjust panel cover with top and bottom screw on cover.

Main On

Place Generator start-up procedure label on panel box, Place CAUTION label on panel box and electric meter pan.

The MAIN and the GENERATOR breakers should NEVER be able to be turned on at the same time. If panel cover is removed the Generator breaker is NEVER to be turned on. If for any reason the interlock does not function properly, DO NOT USE and contact us immediately at <a href="mailto:sales@GenInterlock.com">sales@GenInterlock.com</a> for support and instructions.