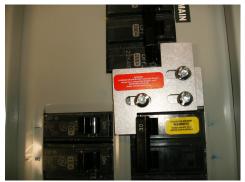

Step 7: Re-Install panel cover, Verify proper operation of interlock. Main breaker **ON**, generator breaker **OFF** and generator breaker **CAN NOT** be turned on. Generator breaker **ON**, main breaker **OFF** and main breaker **CAN NOT** be turned on. Please verify that inside panel cover is touching all breaker, if not adjust panel cover with top and bottom screw on cover.

Main On

Place Generator start-up procedure label on panel box, Place CAUTION label on panel box and electric meter pan.

The MAIN and the GENERATOR breakers should NEVER be able to be turned on at the same time. If panel cover is removed the Generator breaker is NEVER to be turned on. If for any reason the interlock does not function properly, DO NOT USE and contact us immediately at <a href="mailto:sales@GenInterlock.com">sales@GenInterlock.com</a> for support and instructions.