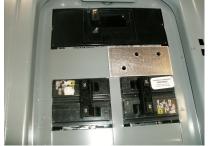

## GenInterlock.com

| Model                                                                 | SD-200A                                                                                                                                                                                                                                                                                                                                                                                                                                                         |
|-----------------------------------------------------------------------|-----------------------------------------------------------------------------------------------------------------------------------------------------------------------------------------------------------------------------------------------------------------------------------------------------------------------------------------------------------------------------------------------------------------------------------------------------------------|
| Main Breaker                                                          | 150 or 200 amp single handle Horizontal throw left (off) to right (on)                                                                                                                                                                                                                                                                                                                                                                                          |
| Generator Breaker                                                     | Top right side 2 positions                                                                                                                                                                                                                                                                                                                                                                                                                                      |
|                                                                       | Weiler   Weiler |
| WARNING                                                               |                                                                                                                                                                                                                                                                                                                                                                                                                                                                 |
| Only qualified personnel should be working on the panel box           |                                                                                                                                                                                                                                                                                                                                                                                                                                                                 |
| An amateur should <u>NEVER</u> open the panel box                     |                                                                                                                                                                                                                                                                                                                                                                                                                                                                 |
| Please follow all rules and regulations of the National Electric Code |                                                                                                                                                                                                                                                                                                                                                                                                                                                                 |
| An amateur should <u>NEVER</u> open the panel box                     |                                                                                                                                                                                                                                                                                                                                                                                                                                                                 |

Step 1: Disassemble the interlock. Place the bottom plate (holes only) above the top right breaker and mark holes.

Homeline Panel

QO Panel

- Step 2: Turn off main breaker and remove panel cover.
- Step 3: Drill holes as marked on panel cover with supplied 3/16 drill bit and remove all burs from drilling cover.
- Step 4: Insert screws from rear of cover, install bottom plate, and install top plate (slotted) install thread lock to screws and install retaining nuts. Ensure proper movement.
- Step 5: Install 2 pole Generator breaker on top right side and place Generator Warning Sticker on Generator breaker.
- Step 6: Combine the zip ties to make a loop and install zip ties around top set of breakers in panel as shown in picture below. Pull on ends to make tight around breakers. Trim zip ties as needed and install Warning label next to release tab on zip tie at generator breaker.