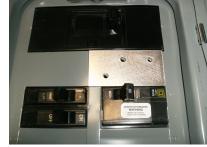

## GenInterlock.com

| Model                                                                 | SD-200A                                                                                                                                                                                                                                                                                                                                                                                                                                                         |
|-----------------------------------------------------------------------|-----------------------------------------------------------------------------------------------------------------------------------------------------------------------------------------------------------------------------------------------------------------------------------------------------------------------------------------------------------------------------------------------------------------------------------------------------------------|
| Main Breaker                                                          | 150 or 200 amp single handle Horizontal throw left (off) to right (on)                                                                                                                                                                                                                                                                                                                                                                                          |
| Generator Breaker                                                     | Top right side 2 positions                                                                                                                                                                                                                                                                                                                                                                                                                                      |
|                                                                       | Weiler   Weiler |
| WARNING                                                               |                                                                                                                                                                                                                                                                                                                                                                                                                                                                 |
| Only qualified personnel should be working on the panel box           |                                                                                                                                                                                                                                                                                                                                                                                                                                                                 |
| An amateur should <u>NEVER</u> open the panel box                     |                                                                                                                                                                                                                                                                                                                                                                                                                                                                 |
| Please follow all rules and regulations of the National Electric Code |                                                                                                                                                                                                                                                                                                                                                                                                                                                                 |
| An amateur should <u>NEVER</u> open the panel box                     |                                                                                                                                                                                                                                                                                                                                                                                                                                                                 |

Step 1: Disassemble the interlock. Place the bottom plate (holes only) above the top right breaker and mark holes.

Homeline Panel

QO Panel

- Step 2: Turn off main breaker and remove panel cover.
- Step 3: Drill holes as marked on panel cover with supplied 3/16 drill bit and remove all burs from drilling cover.
- Step 4: Insert screws from rear of cover, install bottom plate, and install top plate (slotted) install thread lock to screws and install retaining nuts. Ensure proper movement.
- Step 5: Install 2 pole Generator breaker on top right side and place Generator Warning Sticker on Generator breaker.
- Step 6: Combine the zip ties to make a loop and install zip ties around top set of breakers in panel as shown in picture below. Pull on ends to make tight around breakers. Trim zip ties as needed and install Warning label next to release tab on zip tie at generator breaker.