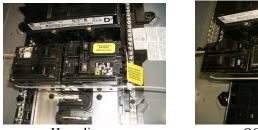

Step 1: Disassemble the interlock. Place the bottom plate (holes only) above the top right breaker and mark holes.

Homeline Panel

QO Panel

- Step 2: Turn off main breaker and remove panel cover.
- Step 3: Drill holes as marked on panel cover with supplied 3/16 drill bit and remove all burs from drilling cover.
- Step 4: Insert screws from rear of cover, install bottom plate, and install top plate (slotted) install thread lock to screws and install retaining nuts. Ensure proper movement.
- Step 5: Install 2 pole Generator breaker on top right side and place Generator Warning Sticker on Generator breaker.
- Step 6: Combine the zip ties to make a loop and install zip ties around top set of breakers in panel as shown in picture below. Pull on ends to make tight around breakers. Trim zip ties as needed and install Warning label next to release tab on zip tie at generator breaker.

Homeline

Step 7: Re-Install panel cover, Verify proper operation of interlock. Main breaker **ON**, generator breaker **OFF** and generator breaker **CAN NOT** be turned on. Generator breaker **ON**, main breaker **OFF** and main breaker **CAN NOT** be turned on.