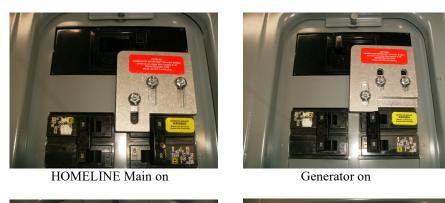

Homeline

Step 7: Re-Install panel cover, Verify proper operation of interlock. Main breaker **ON**, generator breaker **OFF** and generator breaker **CAN NOT** be turned on. Generator breaker **ON**, main breaker **OFF** and main breaker **CAN NOT** be turned on.