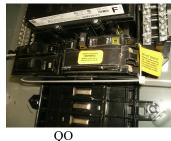

Step 1: Disassemble the interlock. Place the bottom plate (holes only) above the top right breaker and mark holes.

Homeline Panel

QO Panel

- Step 2: Turn off main breaker and remove panel cover.
- Step 3: Drill holes as marked on panel cover with supplied 3/16 drill bit and remove all burs from drilling cover.
- Step 4: Insert screws from rear of cover, install bottom plate, and install top plate (slotted) install thread lock to screws and install retaining nuts. Ensure proper movement.
- Step 5: Install 2 pole Generator breaker on top right side and place Generator Warning Sticker on Generator breaker.
- Step 6: Combine the zip ties to make a loop and install zip ties around top set of breakers in panel as shown in picture below. Pull on ends to make tight around breakers. Trim zip ties as needed and install Warning label next to release tab on zip tie at generator breaker.

QO Main On

Generator on

Step 8: Place Generator start-up procedure label on panel box, Place CAUTION label on panel box and electric meter pan.

The MAIN and the GENERATOR breakers should NEVER be able to be turned on at the same time. If panel cover is removed the Generator breaker is NEVER to be turned on. If for any reason the interlock does not function properly, DO NOT USE and contact us immediately at sales@GenInterlock.com for support and instructions.