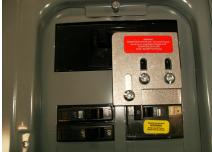

QO Main On

Generator on

Step 8: Place Generator start-up procedure label on panel box, Place CAUTION label on panel box and electric meter pan.

The MAIN and the GENERATOR breakers should NEVER be able to be turned on at the same time. If panel cover is removed the Generator breaker is NEVER to be turned on. If for any reason the interlock does not function properly, DO NOT USE and contact us immediately at sales@GenInterlock.com for support and instructions.