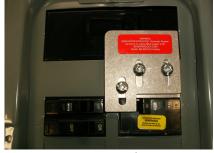

QO Main On

Generator on

Step 8: Place Generator start-up procedure label on panel box, Place CAUTION label on panel box and electric meter pan.

The MAIN and the GENERATOR breakers should NEVER be able to be turned on at the same time. If panel cover is removed the Generator breaker is NEVER to be turned on. If for any reason the interlock does not function properly, DO NOT USE and contact us immediately at sales@GenInterlock.com for support and instructions.